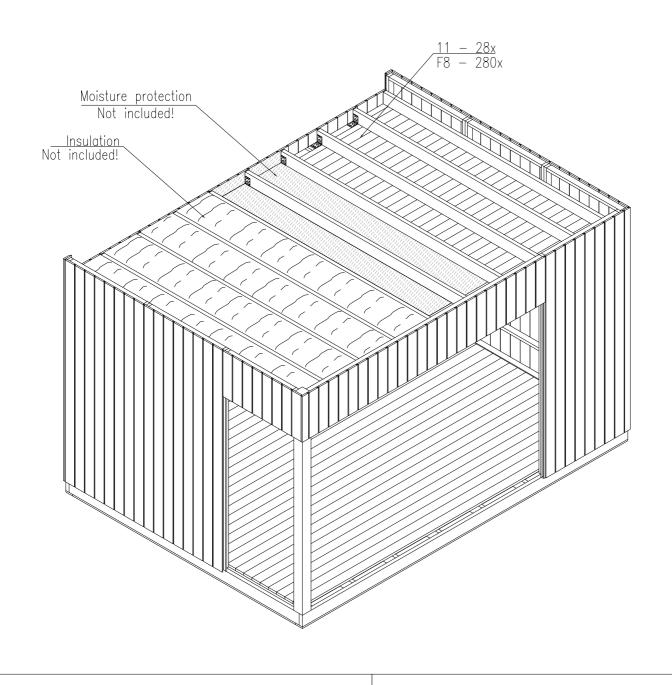

| 1            |             | 44 x 140 x 4488                              | 2                |
|--------------|-------------|----------------------------------------------|------------------|
| 2            |             | 44 x 140 x 3173                              | 10               |
| 3            | Impregnated | 19 x 95 x 4488                               | 2                |
| 4            | Impregnated | 19 x 95 x 3071                               | 10               |
| 5<br>OPTION! | Impregnated | 19 x 89 x 550                                | 252              |
| 6            |             | 28 x 114 x 4341                              | 28               |
| 7            |             | 120 x 120 x 2630                             | 1                |
| 8            |             | 44 x 140 x 4348                              | 1                |
| 9            |             | 44 x 140 x 3146                              | 10               |
| 10           |             | 44 x 80 x 3186                               | 10               |
| 11           |             | 19 x 114 x 4342                              | 28               |
| 12 a<br>12 b |             | 19 x 89 (114) x 2403<br>19 x 89 (114) x 1903 | 38(30)<br>38(30) |
| 13           |             | 19 x 89 x 3191                               | 4                |
| 14           |             | 42 x 42 x 3191                               | 2                |
| 15           |             | 42 x 42 x 4308                               | 1                |
| 16           |             | 19 x 70 x 3261                               | 2                |
| 17           |             | 19 x 70 x 4343                               | 1                |
| 18           |             | 16 x 45 x 2150                               | 8                |

| 19 |                | 19 x 45 x 4312 | 4    |
|----|----------------|----------------|------|
| 20 |                | 19 x 45 x 3085 | 4    |
| 21 |                | 18 x 88 x 2670 | 2    |
| 22 |                | 18 x 88 x 2670 | 1    |
| 23 |                | 18 x 136 x 550 | 1    |
| 24 |                | 18 x 88 x 550  | 1    |
| 25 |                | 18 x 30 x 2100 | 1    |
| 26 |                | 18 x 30 x 2100 | 1    |
|    |                |                |      |
| F1 | PVC (OPTION!)  | 3800 x 5000    | 1    |
| F2 | GLUE (OPTION!) |                | 1    |
| F3 |                | Ø 100 x 150    | 2    |
| F4 |                | Ø 6 x 120      | 40   |
| F5 |                | Ø 5 x 70       | 100  |
| F6 |                | Ø 4 x 50       | 250  |
| F7 |                | Ø 4 x 40       | 600  |
| F8 |                | Ø 3 x 70       | 1000 |