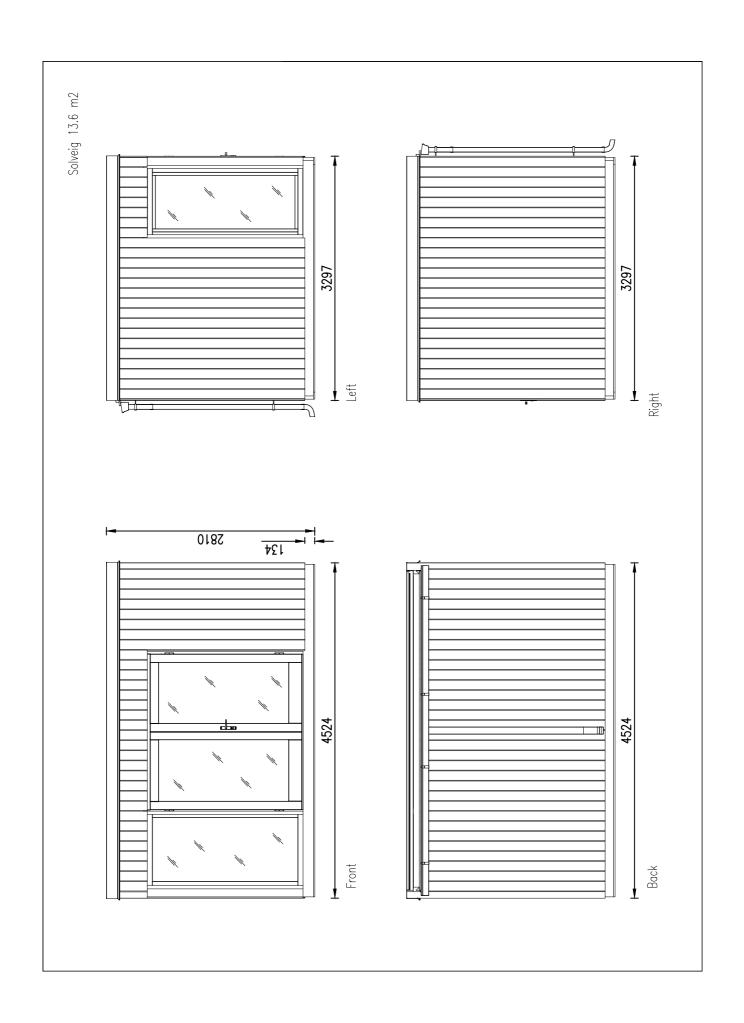

## Width 452 x Depth 330 cm

Breite/Tiefe ● Largeur/Profondeur ● Lunghezza/Profondita ● Ancho/Profundidad ● Bredde/Dybde ● Breedte/Diepte ● Leveys/Pituus ● Bredd/Längd

## Log thickness 18 mm

Bohlenstärke ● Épaisseur des murs ● Spessore delle pareti ● Grosor de pared ● Tykkelse ● Wanddikte ● Seinän paksuus ● Väggtjocklek

The producer shall have the right to make technical changes to the product ● Technische Änderungen vorbehalten ● Le producteur réserve le droit d'effectuer des modifications techniques au produit ● Il produttore mantiene il diritto di apportare modifiche tecniche al prodotto ● Reservado el derecho a modificaciones técnicas ● Produsent forbeholder seg retten til å endre tekniske egenskaper ved produktet ● Alle rechten en technische wijzigingen voorbehouden ● Valmistaja pidättää oikeuden tehdä tuotteeseen teknisiä muutoksia ● Tillverkaren har rätt att utföra tekniska förändringar för produkten