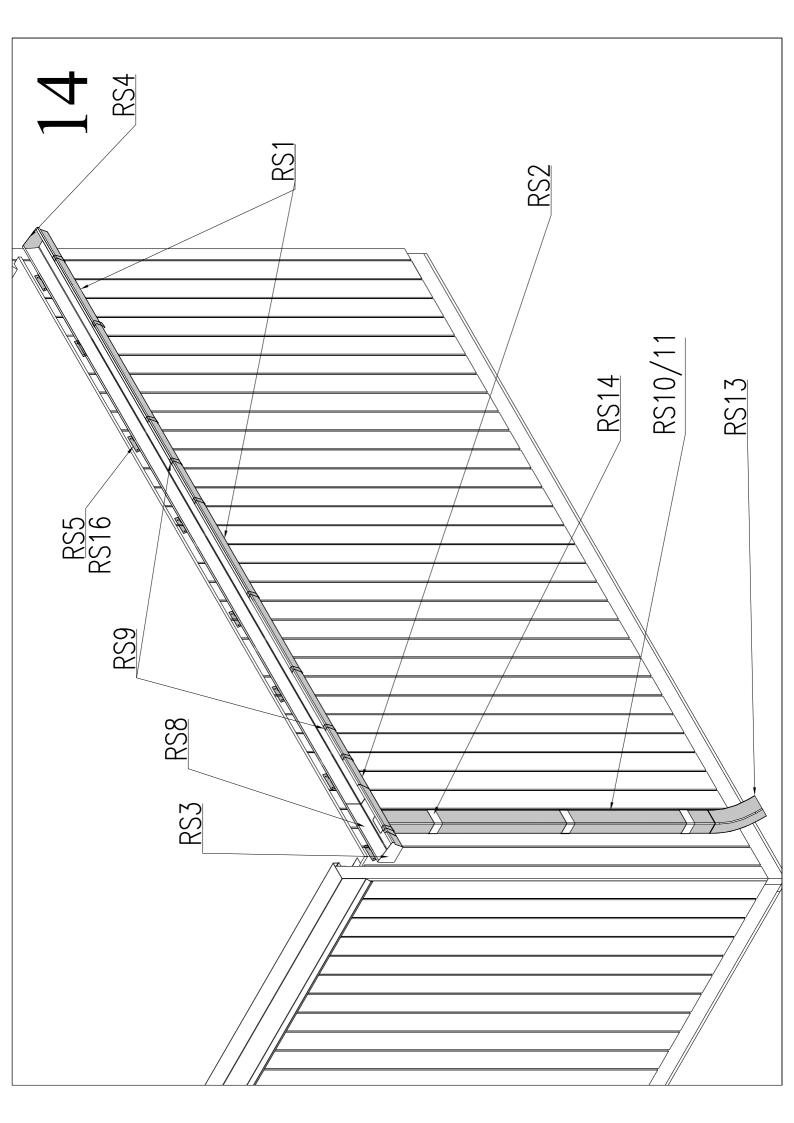

| 19 |                | 19 x 45 x 4312 | 4    |
|----|----------------|----------------|------|
| 20 |                | 19 x 45 x 3085 | 4    |
| 21 |                | 18 x 88 x 2670 | 2    |
| 22 |                | 18 x 88 x 2670 | 1    |
| 23 |                | 18 x 136 x 550 | 1    |
| 24 |                | 18 x 88 x 550  | 1    |
| 25 |                | 18 x 30 x 2100 | 1    |
| 26 |                | 18 x 30 x 2100 | 1    |
|    |                |                |      |
| F1 | PVC (OPTION!)  | 3800 x 5000    | 1    |
| F2 | GLUE (OPTION!) |                | 1    |
| F3 |                | Ø 100 x 150    | 2    |
| F4 |                | Ø 6 x 120      | 40   |
| F5 |                | Ø 5 x 70       | 100  |
| F6 |                | Ø 4 x 50       | 250  |
| F7 |                | Ø 4 x 40       | 600  |
| F8 |                | Ø 3 x 70       | 1000 |

| F9  |            | 60 x 60 x 40                                           | 2     |
|-----|------------|--------------------------------------------------------|-------|
| F10 |            | 60 x 60 x 100                                          | 20    |
| F11 |            | 70 x 70 x 55                                           | 8     |
| F12 |            | 45 x 137 x 2                                           | 8     |
| F13 |            | 180 x 115 x 2350                                       | 2     |
| F14 |            | 180 x 115 x 1730                                       | 4     |
| F15 |            | 180 x 50 x 50                                          | 2     |
| F16 |            | Ø 4,8 x 25                                             | 70    |
| F17 | ل ا        | 40 x 52 x 1650                                         | 2     |
| F18 | ل ا        | 40 x 52 x 960                                          | 1     |
| F19 |            | QULlink/ASSA<br>QULSydamik/ASSA<br>QULSydamikkate/ASSA | 1 set |
| F20 | QKR3x16ZNY | Ø 3 x 16                                               | 10    |
| F21 | QVVRLame5  | 5m                                                     | 1     |
|     |            |                                                        |       |
|     |            |                                                        |       |
|     |            |                                                        |       |
|     |            |                                                        |       |
|     |            |                                                        |       |
|     |            |                                                        |       |
|     |            |                                                        |       |
|     |            |                                                        |       |