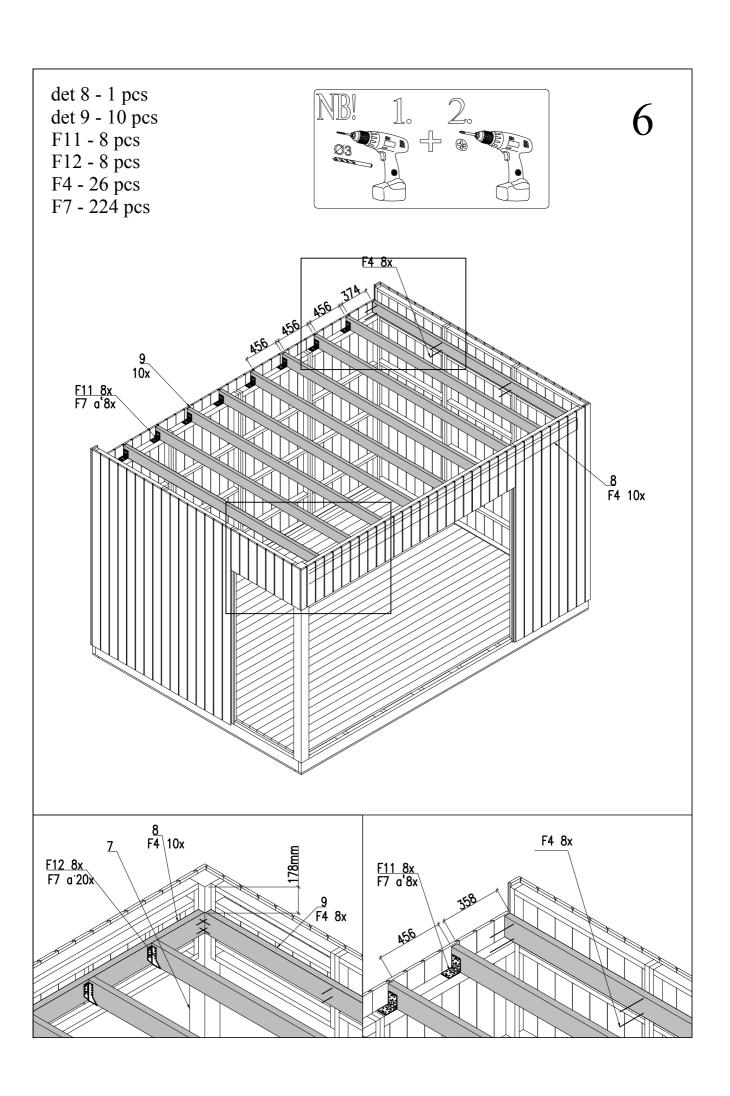

| 1            |             | 44 x 140 x 4488                              | 2                |
|--------------|-------------|----------------------------------------------|------------------|
| 2            |             | 44 x 140 x 3173                              | 10               |
| 3            | Impregnated | 19 x 95 x 4488                               | 2                |
| 4            | Impregnated | 19 x 95 x 3071                               | 10               |
| 5<br>OPTION! | Impregnated | 19 x 89 x 550                                | 252              |
| 6            |             | 28 x 114 x 4341                              | 28               |
| 7            |             | 120 x 120 x 2630                             | 1                |
| 8            |             | 44 x 140 x 4348                              | 1                |
| 9            |             | 44 x 140 x 3146                              | 10               |
| 10           |             | 44 x 80 x 3186                               | 10               |
| 11           |             | 19 x 114 x 4342                              | 28               |
| 12 a<br>12 b |             | 19 x 89 (114) x 2403<br>19 x 89 (114) x 1903 | 38(30)<br>38(30) |
| 13           |             | 19 x 89 x 3191                               | 4                |
| 14           |             | 42 x 42 x 3191                               | 2                |
| 15           |             | 42 x 42 x 4308                               | 1                |
| 16           |             | 19 x 70 x 3261                               | 2                |
| 17           |             | 19 x 70 x 4343                               | 1                |
| 18           |             | 16 x 45 x 2150                               | 8                |

| 19 |                | 19 x 45 x 4312 | 4    |
|----|----------------|----------------|------|
| 20 |                | 19 x 45 x 3085 | 4    |
| 21 |                | 18 x 88 x 2670 | 2    |
| 22 |                | 18 x 88 x 2670 | 1    |
| 23 |                | 18 x 136 x 550 | 1    |
| 24 |                | 18 x 88 x 550  | 1    |
| 25 |                | 18 x 30 x 2100 | 1    |
| 26 |                | 18 x 30 x 2100 | 1    |
|    |                |                |      |
| F1 | PVC (OPTION!)  | 3800 x 5000    | 1    |
| F2 | GLUE (OPTION!) |                | 1    |
| F3 |                | Ø 100 x 150    | 2    |
| F4 |                | Ø 6 x 120      | 40   |
| F5 |                | Ø 5 x 70       | 100  |
| F6 |                | Ø 4 x 50       | 250  |
| F7 |                | Ø 4 x 40       | 600  |
| F8 |                | Ø 3 x 70       | 1000 |

| F9  |            | 60 x 60 x 40                                           | 2     |
|-----|------------|--------------------------------------------------------|-------|
| F10 |            | 60 x 60 x 100                                          | 20    |
| F11 |            | 70 x 70 x 55                                           | 8     |
| F12 |            | 45 x 137 x 2                                           | 8     |
| F13 |            | 180 x 115 x 2350                                       | 2     |
| F14 |            | 180 x 115 x 1730                                       | 4     |
| F15 |            | 180 x 50 x 50                                          | 2     |
| F16 |            | Ø 4,8 x 25                                             | 70    |
| F17 | ل ا        | 40 x 52 x 1650                                         | 2     |
| F18 | ل ا        | 40 x 52 x 960                                          | 1     |
| F19 |            | QULlink/ASSA<br>QULSydamik/ASSA<br>QULSydamikkate/ASSA | 1 set |
| F20 | QKR3x16ZNY | Ø 3 x 16                                               | 10    |
| F21 | QVVRLame5  | 5m                                                     | 1     |
|     |            |                                                        |       |
|     |            |                                                        |       |
|     |            |                                                        |       |
|     |            |                                                        |       |
|     |            |                                                        |       |
|     |            |                                                        |       |
|     |            |                                                        |       |
|     |            |                                                        |       |