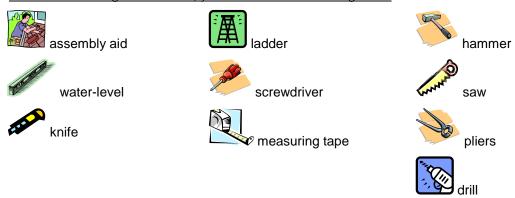

## Tools and preparation of components

To assemble the garden house, you will need the following tools:

**ADVICE:** To avoid splinters, we recommend that you wear the corresponding protective gloves during the assembly process.