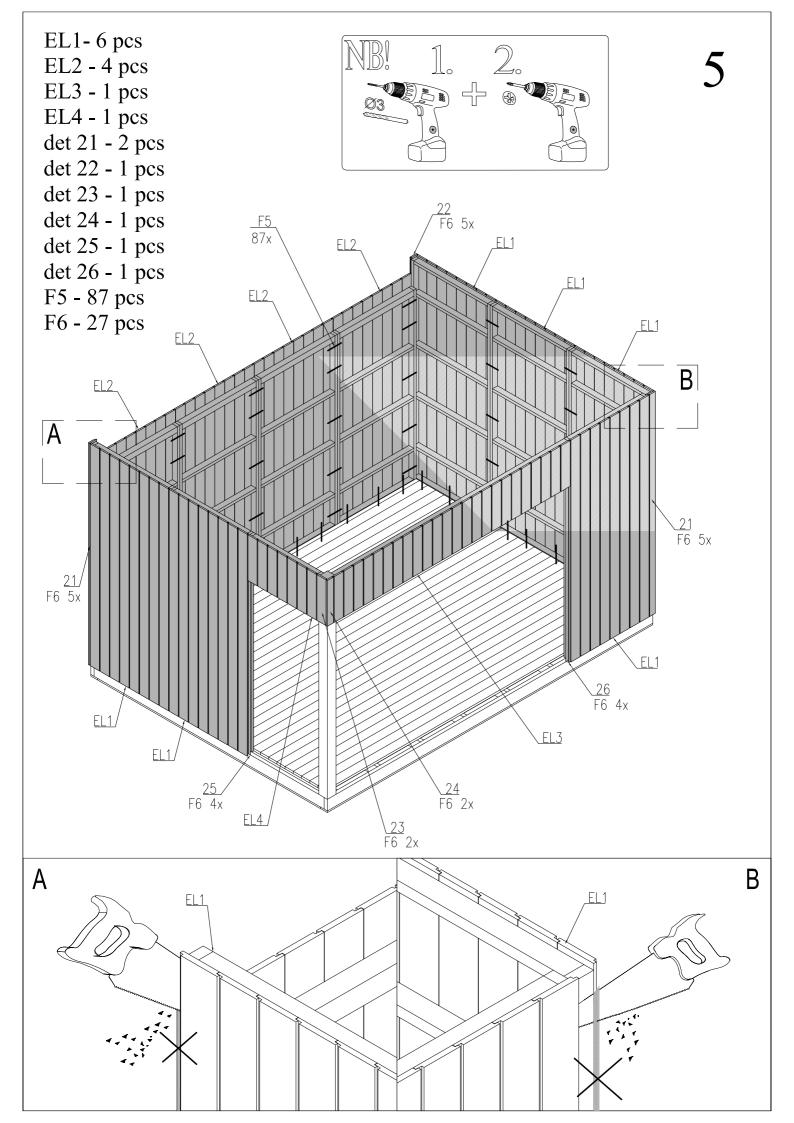

We wish you total success with the garden house installation and much joy with this house for many years to come!

| EL1      | 2670 x 1097 x 88 | 6 |
|----------|------------------|---|
| EL2      | 2482 x 1097 x 88 | 4 |
| EL3      | 3271 x 550 x 88  | 1 |
| EL4      | 977 x 550 x 88   | 1 |
| TU70-43R | 2176 x 2100 x 70 | 1 |
| A70-30   | 1000 × 2100 × 70 | 1 |
| A70-29A  | 940 x 2100 x 70  | 1 |

| 1            |             | 44 x 140 x 4488                              | 2                |
|--------------|-------------|----------------------------------------------|------------------|
| 2            |             | 44 x 140 x 3173                              | 10               |
| 3            | Impregnated | 19 x 95 x 4488                               | 2                |
| 4            | Impregnated | 19 x 95 x 3071                               | 10               |
| 5<br>OPTION! | Impregnated | 19 x 89 x 550                                | 252              |
| 6            |             | 28 x 114 x 4341                              | 28               |
| 7            |             | 120 x 120 x 2630                             | 1                |
| 8            |             | 44 x 140 x 4348                              | 1                |
| 9            |             | 44 x 140 x 3146                              | 10               |
| 10           |             | 44 x 80 x 3186                               | 10               |
| 11           |             | 19 x 114 x 4342                              | 28               |
| 12 a<br>12 b |             | 19 x 89 (114) x 2403<br>19 x 89 (114) x 1903 | 38(30)<br>38(30) |
| 13           |             | 19 x 89 x 3191                               | 4                |
| 14           |             | 42 x 42 x 3191                               | 2                |
| 15           |             | 42 x 42 x 4308                               | 1                |
| 16           |             | 19 x 70 x 3261                               | 2                |
| 17           |             | 19 x 70 x 4343                               | 1                |
| 18           |             | 16 x 45 x 2150                               | 8                |

| 19 |                | 19 x 45 x 4312 | 4    |
|----|----------------|----------------|------|
| 20 |                | 19 x 45 x 3085 | 4    |
| 21 |                | 18 x 88 x 2670 | 2    |
| 22 |                | 18 x 88 x 2670 | 1    |
| 23 |                | 18 x 136 x 550 | 1    |
| 24 |                | 18 x 88 x 550  | 1    |
| 25 |                | 18 x 30 x 2100 | 1    |
| 26 |                | 18 x 30 x 2100 | 1    |
|    |                |                |      |
| F1 | PVC (OPTION!)  | 3800 x 5000    | 1    |
| F2 | GLUE (OPTION!) |                | 1    |
| F3 |                | Ø 100 x 150    | 2    |
| F4 |                | Ø 6 x 120      | 40   |
| F5 |                | Ø 5 x 70       | 100  |
| F6 |                | Ø 4 x 50       | 250  |
| F7 |                | Ø 4 x 40       | 600  |
| F8 |                | Ø 3 x 70       | 1000 |