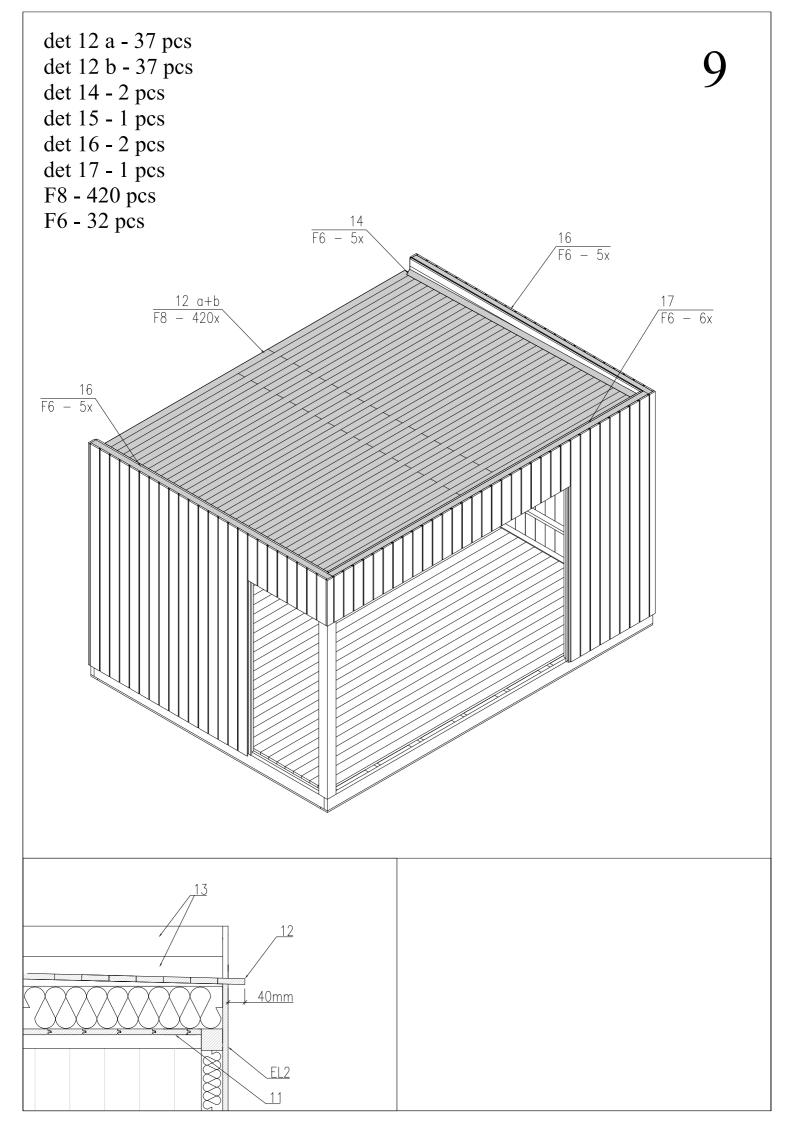

| 1            |             | 44 x 140 x 4488                              | 2                |
|--------------|-------------|----------------------------------------------|------------------|
| 2            |             | 44 x 140 x 3173                              | 10               |
| 3            | Impregnated | 19 x 95 x 4488                               | 2                |
| 4            | Impregnated | 19 x 95 x 3071                               | 10               |
| 5<br>OPTION! | Impregnated | 19 x 89 x 550                                | 252              |
| 6            |             | 28 x 114 x 4341                              | 28               |
| 7            |             | 120 x 120 x 2630                             | 1                |
| 8            |             | 44 x 140 x 4348                              | 1                |
| 9            |             | 44 x 140 x 3146                              | 10               |
| 10           |             | 44 x 80 x 3186                               | 10               |
| 11           |             | 19 x 114 x 4342                              | 28               |
| 12 a<br>12 b |             | 19 x 89 (114) x 2403<br>19 x 89 (114) x 1903 | 38(30)<br>38(30) |
| 13           |             | 19 x 89 x 3191                               | 4                |
| 14           |             | 42 x 42 x 3191                               | 2                |
| 15           |             | 42 x 42 x 4308                               | 1                |
| 16           |             | 19 x 70 x 3261                               | 2                |
| 17           |             | 19 x 70 x 4343                               | 1                |
| 18           |             | 16 x 45 x 2150                               | 8                |

| 19 |                | 19 x 45 x 4312 | 4    |
|----|----------------|----------------|------|
| 20 |                | 19 x 45 x 3085 | 4    |
| 21 |                | 18 x 88 x 2670 | 2    |
| 22 |                | 18 x 88 x 2670 | 1    |
| 23 |                | 18 x 136 x 550 | 1    |
| 24 |                | 18 x 88 x 550  | 1    |
| 25 |                | 18 x 30 x 2100 | 1    |
| 26 |                | 18 x 30 x 2100 | 1    |
|    |                |                |      |
| F1 | PVC (OPTION!)  | 3800 x 5000    | 1    |
| F2 | GLUE (OPTION!) |                | 1    |
| F3 |                | Ø 100 x 150    | 2    |
| F4 |                | Ø 6 x 120      | 40   |
| F5 |                | Ø 5 x 70       | 100  |
| F6 |                | Ø 4 x 50       | 250  |
| F7 |                | Ø 4 x 40       | 600  |
| F8 |                | Ø 3 x 70       | 1000 |