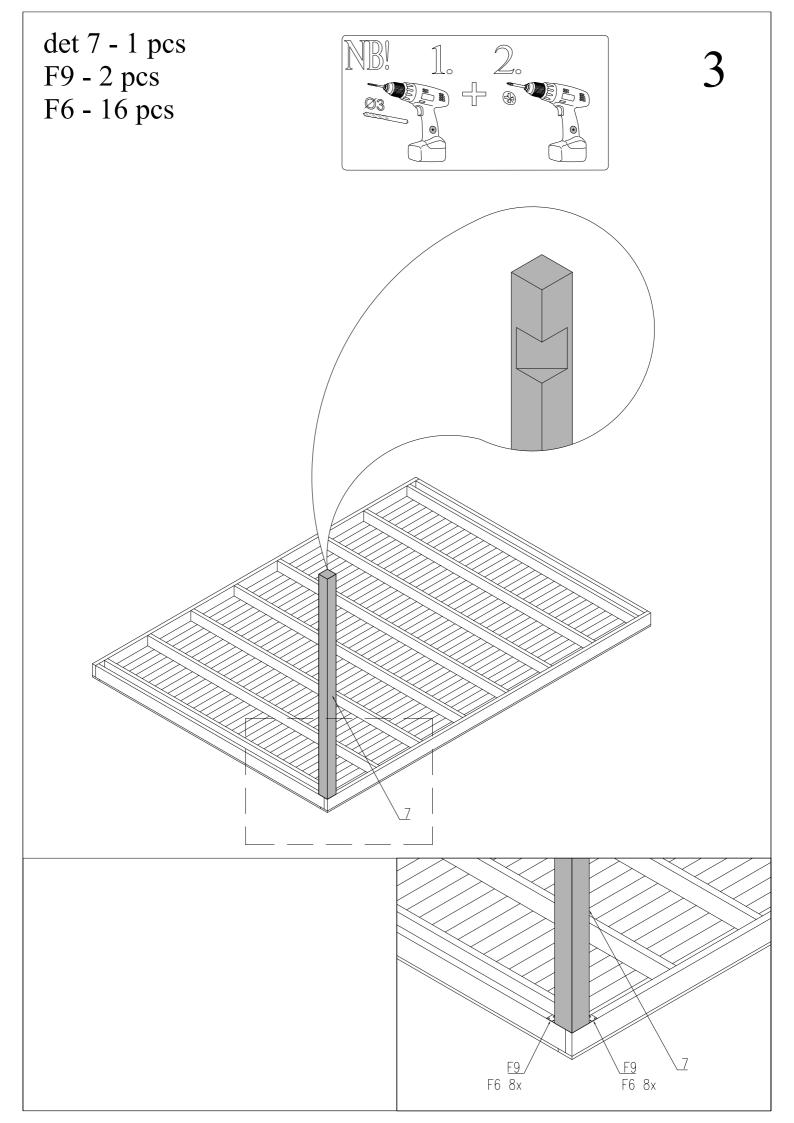

| F9  |            | 60 x 60 x 40                                           | 2     |
|-----|------------|--------------------------------------------------------|-------|
| F10 |            | 60 x 60 x 100                                          | 20    |
| F11 |            | 70 x 70 x 55                                           | 8     |
| F12 |            | 45 x 137 x 2                                           | 8     |
| F13 |            | 180 x 115 x 2350                                       | 2     |
| F14 |            | 180 x 115 x 1730                                       | 4     |
| F15 |            | 180 x 50 x 50                                          | 2     |
| F16 |            | Ø 4,8 x 25                                             | 70    |
| F17 | ل ا        | 40 x 52 x 1650                                         | 2     |
| F18 | ل ا        | 40 x 52 x 960                                          | 1     |
| F19 |            | QULlink/ASSA<br>QULSydamik/ASSA<br>QULSydamikkate/ASSA | 1 set |
| F20 | QKR3x16ZNY | Ø 3 x 16                                               | 10    |
| F21 | QVVRLame5  | 5m                                                     | 1     |
|     |            |                                                        |       |
|     |            |                                                        |       |
|     |            |                                                        |       |
|     |            |                                                        |       |
|     |            |                                                        |       |
|     |            |                                                        |       |
|     |            |                                                        |       |
|     |            |                                                        |       |