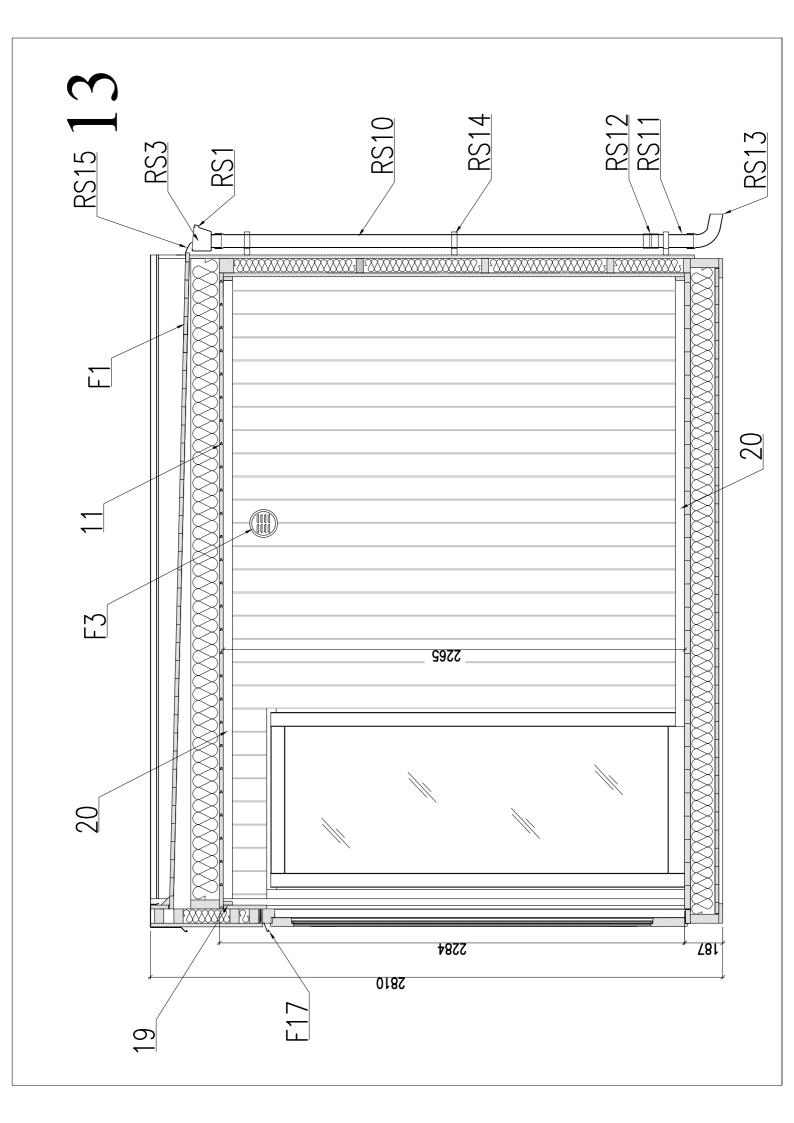

| 19 |                | 19 x 45 x 4312 | 4    |
|----|----------------|----------------|------|
| 20 |                | 19 x 45 x 3085 | 4    |
| 21 |                | 18 x 88 x 2670 | 2    |
| 22 |                | 18 x 88 x 2670 | 1    |
| 23 |                | 18 x 136 x 550 | 1    |
| 24 |                | 18 x 88 x 550  | 1    |
| 25 |                | 18 x 30 x 2100 | 1    |
| 26 |                | 18 x 30 x 2100 | 1    |
|    |                |                |      |
| F1 | PVC (OPTION!)  | 3800 x 5000    | 1    |
| F2 | GLUE (OPTION!) |                | 1    |
| F3 |                | Ø 100 x 150    | 2    |
| F4 |                | Ø 6 x 120      | 40   |
| F5 |                | Ø 5 x 70       | 100  |
| F6 |                | Ø 4 x 50       | 250  |
| F7 |                | Ø 4 x 40       | 600  |
| F8 |                | Ø 3 x 70       | 1000 |

| F9  |            | 60 x 60 x 40                                           | 2     |
|-----|------------|--------------------------------------------------------|-------|
| F10 |            | 60 x 60 x 100                                          | 20    |
| F11 |            | 70 x 70 x 55                                           | 8     |
| F12 |            | 45 x 137 x 2                                           | 8     |
| F13 |            | 180 x 115 x 2350                                       | 2     |
| F14 |            | 180 x 115 x 1730                                       | 4     |
| F15 |            | 180 x 50 x 50                                          | 2     |
| F16 |            | Ø 4,8 x 25                                             | 70    |
| F17 | ل ا        | 40 x 52 x 1650                                         | 2     |
| F18 | ل ا        | 40 x 52 x 960                                          | 1     |
| F19 |            | QULlink/ASSA<br>QULSydamik/ASSA<br>QULSydamikkate/ASSA | 1 set |
| F20 | QKR3x16ZNY | Ø 3 x 16                                               | 10    |
| F21 | QVVRLame5  | 5m                                                     | 1     |
|     |            |                                                        |       |
|     |            |                                                        |       |
|     |            |                                                        |       |
|     |            |                                                        |       |
|     |            |                                                        |       |
|     |            |                                                        |       |
|     |            |                                                        |       |
|     |            |                                                        |       |