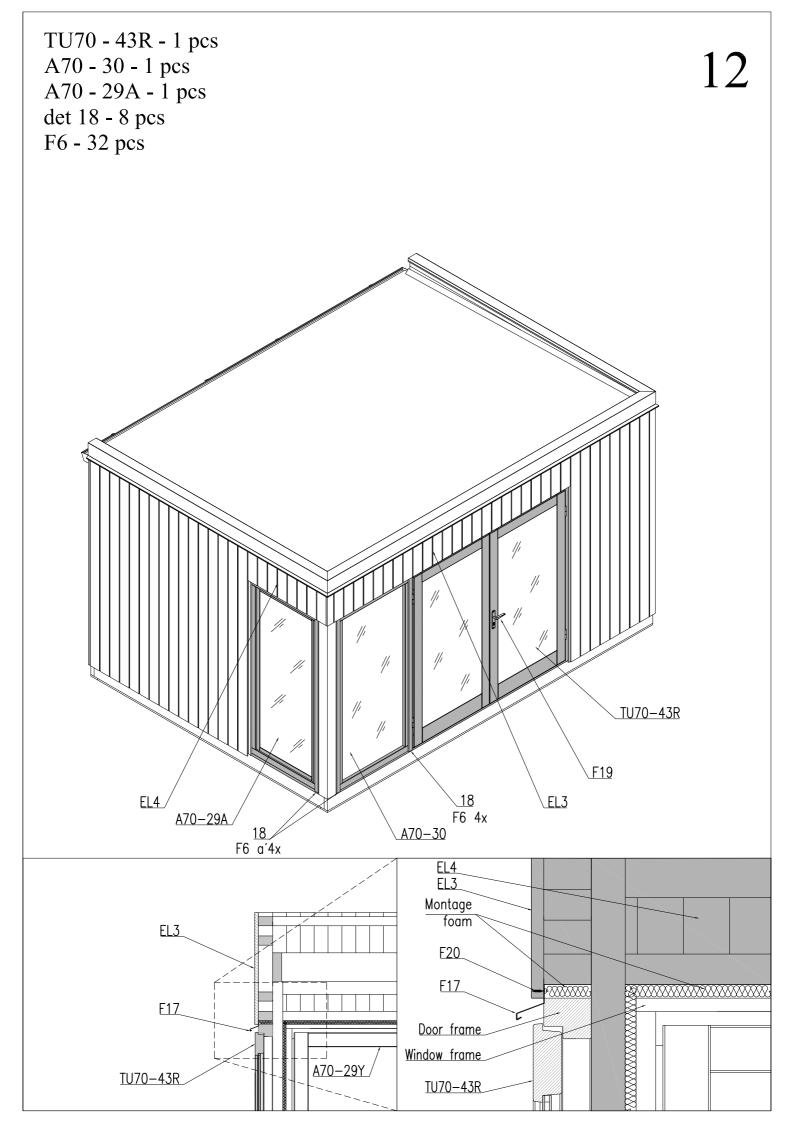

We wish you total success with the garden house installation and much joy with this house for many years to come!

| EL1      | 2670 x 1097 x 88 | 6 |
|----------|------------------|---|
| EL2      | 2482 x 1097 x 88 | 4 |
| EL3      | 3271 x 550 x 88  | 1 |
| EL4      | 977 x 550 x 88   | 1 |
| TU70-43R | 2176 x 2100 x 70 | 1 |
| A70-30   | 1000 × 2100 × 70 | 1 |
| A70-29A  | 940 x 2100 x 70  | 1 |