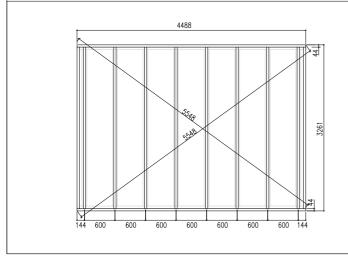

| 1            |             | 44 x 140 x 4488                              | 2                |
|--------------|-------------|----------------------------------------------|------------------|
| 2            |             | 44 x 140 x 3173                              | 10               |
| 3            | Impregnated | 19 x 95 x 4488                               | 2                |
| 4            | Impregnated | 19 x 95 x 3071                               | 10               |
| 5<br>OPTION! | Impregnated | 19 x 89 x 550                                | 252              |
| 6            |             | 28 x 114 x 4341                              | 28               |
| 7            |             | 120 x 120 x 2630                             | 1                |
| 8            |             | 44 x 140 x 4348                              | 1                |
| 9            |             | 44 x 140 x 3146                              | 10               |
| 10           |             | 44 x 80 x 3186                               | 10               |
| 11           |             | 19 x 114 x 4342                              | 28               |
| 12 a<br>12 b |             | 19 x 89 (114) x 2403<br>19 x 89 (114) x 1903 | 38(30)<br>38(30) |
| 13           |             | 19 x 89 x 3191                               | 4                |
| 14           |             | 42 x 42 x 3191                               | 2                |
| 15           |             | 42 x 42 x 4308                               | 1                |
| 16           |             | 19 x 70 x 3261                               | 2                |
| 17           |             | 19 x 70 x 4343                               | 1                |
| 18           |             | 16 x 45 x 2150                               | 8                |