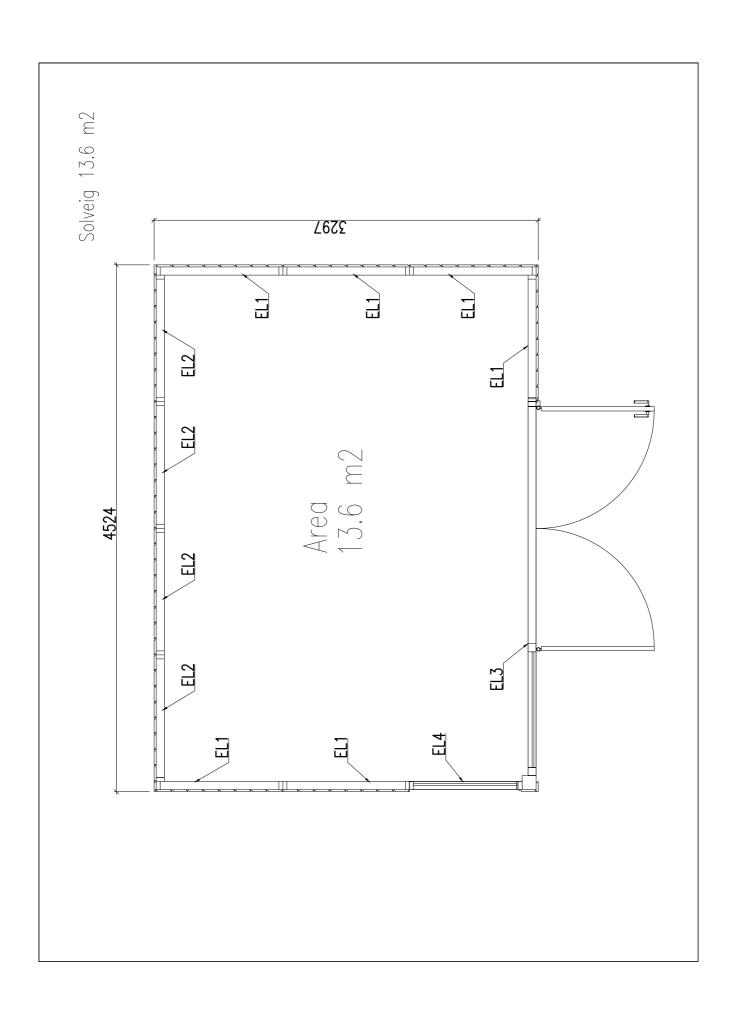

## Width 452 x Depth 330 cm

Breite/Tiefe ● Largeur/Profondeur ● Lunghezza/Profondita ● Ancho/Profundidad ● Bredde/Dybde ● Breedte/Diepte ● Leveys/Pituus ● Bredd/Längd