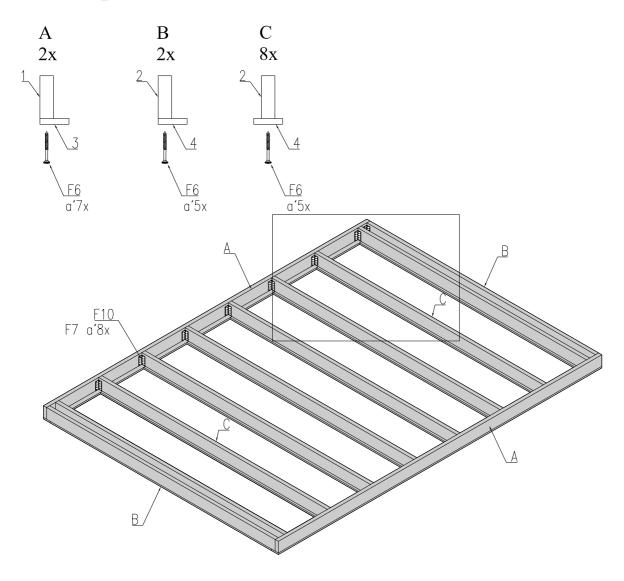

| 1            |             | 44 x 140 x 4488                              | 2                |
|--------------|-------------|----------------------------------------------|------------------|
| 2            |             | 44 x 140 x 3173                              | 10               |
| 3            | Impregnated | 19 x 95 x 4488                               | 2                |
| 4            | Impregnated | 19 x 95 x 3071                               | 10               |
| 5<br>OPTION! | Impregnated | 19 x 89 x 550                                | 252              |
| 6            |             | 28 x 114 x 4341                              | 28               |
| 7            |             | 120 x 120 x 2630                             | 1                |
| 8            |             | 44 x 140 x 4348                              | 1                |
| 9            |             | 44 x 140 x 3146                              | 10               |
| 10           |             | 44 x 80 x 3186                               | 10               |
| 11           |             | 19 x 114 x 4342                              | 28               |
| 12 a<br>12 b |             | 19 x 89 (114) x 2403<br>19 x 89 (114) x 1903 | 38(30)<br>38(30) |
| 13           |             | 19 x 89 x 3191                               | 4                |
| 14           |             | 42 x 42 x 3191                               | 2                |
| 15           |             | 42 x 42 x 4308                               | 1                |
| 16           |             | 19 x 70 x 3261                               | 2                |
| 17           |             | 19 x 70 x 4343                               | 1                |
| 18           |             | 16 x 45 x 2150                               | 8                |

| 19 |                | 19 x 45 x 4312 | 4    |
|----|----------------|----------------|------|
| 20 |                | 19 x 45 x 3085 | 4    |
| 21 |                | 18 x 88 x 2670 | 2    |
| 22 |                | 18 x 88 x 2670 | 1    |
| 23 |                | 18 x 136 x 550 | 1    |
| 24 |                | 18 x 88 x 550  | 1    |
| 25 |                | 18 x 30 x 2100 | 1    |
| 26 |                | 18 x 30 x 2100 | 1    |
|    |                |                |      |
| F1 | PVC (OPTION!)  | 3800 x 5000    | 1    |
| F2 | GLUE (OPTION!) |                | 1    |
| F3 |                | Ø 100 x 150    | 2    |
| F4 |                | Ø 6 x 120      | 40   |
| F5 |                | Ø 5 x 70       | 100  |
| F6 |                | Ø 4 x 50       | 250  |
| F7 |                | Ø 4 x 40       | 600  |
| F8 |                | Ø 3 x 70       | 1000 |

| F9  |            | 60 x 60 x 40                                           | 2     |
|-----|------------|--------------------------------------------------------|-------|
| F10 |            | 60 x 60 x 100                                          | 20    |
| F11 |            | 70 x 70 x 55                                           | 8     |
| F12 |            | 45 x 137 x 2                                           | 8     |
| F13 |            | 180 x 115 x 2350                                       | 2     |
| F14 |            | 180 x 115 x 1730                                       | 4     |
| F15 |            | 180 x 50 x 50                                          | 2     |
| F16 |            | Ø 4,8 x 25                                             | 70    |
| F17 | ل ا        | 40 x 52 x 1650                                         | 2     |
| F18 | ل ا        | 40 x 52 x 960                                          | 1     |
| F19 |            | QULlink/ASSA<br>QULSydamik/ASSA<br>QULSydamikkate/ASSA | 1 set |
| F20 | QKR3x16ZNY | Ø 3 x 16                                               | 10    |
| F21 | QVVRLame5  | 5m                                                     | 1     |
|     |            |                                                        |       |
|     |            |                                                        |       |
|     |            |                                                        |       |
|     |            |                                                        |       |
|     |            |                                                        |       |
|     |            |                                                        |       |
|     |            |                                                        |       |
|     |            |                                                        |       |

det 1 - 2 pcs det 2 - 10 pcs det 3 - 2 pcs

det 4 - 10 pcs

F10 - 20 pcs

F6 - 64 pcs

F7 - 160 pcs

<u>6</u> F8 230x