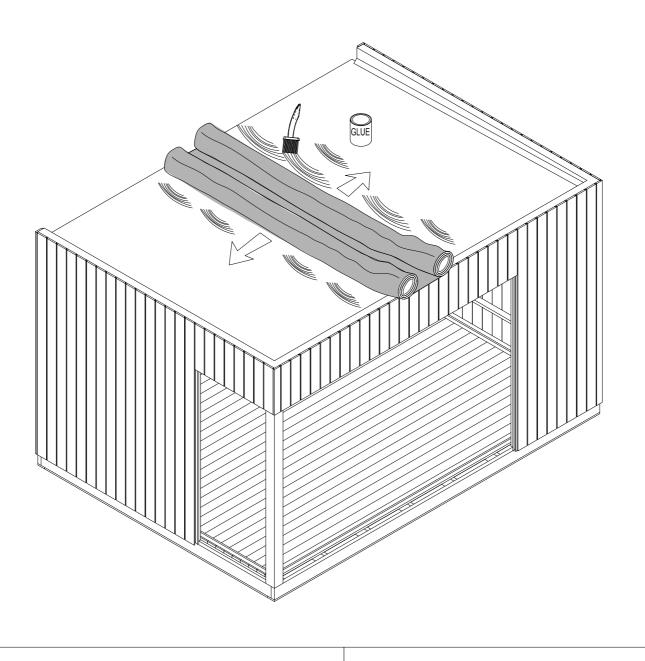

det 1 - 2 pcs det 2 - 10 pcs det 3 - 2 pcs

det 4 - 10 pcs

F10 - 20 pcs

F6 - 64 pcs

F7 - 160 pcs

<u>6</u> F8 230x