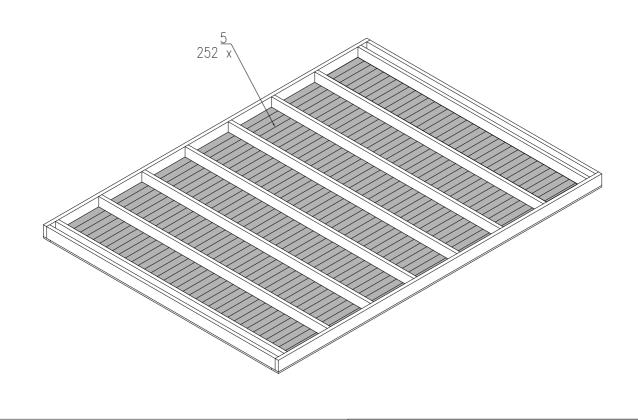

| 1            |             | 44 x 140 x 4488                              | 2                |
|--------------|-------------|----------------------------------------------|------------------|
| 2            |             | 44 x 140 x 3173                              | 10               |
| 3            | Impregnated | 19 x 95 x 4488                               | 2                |
| 4            | Impregnated | 19 x 95 x 3071                               | 10               |
| 5<br>OPTION! | Impregnated | 19 x 89 x 550                                | 252              |
| 6            |             | 28 x 114 x 4341                              | 28               |
| 7            |             | 120 x 120 x 2630                             | 1                |
| 8            |             | 44 x 140 x 4348                              | 1                |
| 9            |             | 44 x 140 x 3146                              | 10               |
| 10           |             | 44 x 80 x 3186                               | 10               |
| 11           |             | 19 x 114 x 4342                              | 28               |
| 12 a<br>12 b |             | 19 x 89 (114) x 2403<br>19 x 89 (114) x 1903 | 38(30)<br>38(30) |
| 13           |             | 19 x 89 x 3191                               | 4                |
| 14           |             | 42 x 42 x 3191                               | 2                |
| 15           |             | 42 x 42 x 4308                               | 1                |
| 16           |             | 19 x 70 x 3261                               | 2                |
| 17           |             | 19 x 70 x 4343                               | 1                |
| 18           |             | 16 x 45 x 2150                               | 8                |