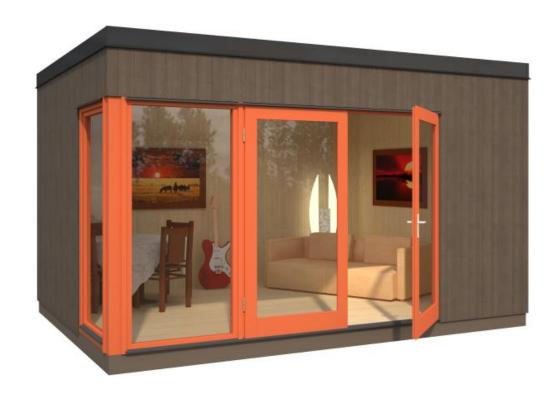

# Installation manual

Montageanleitung ● Notice de montage ● Istruzioni per il montaggio Manual de montaje ● Monteringsanvisning ● Installatiegids ● Asennusohje ● Installationsmanual

## Element house EL18-4533-1

Elementhaus ● Maison à modules ● Casetta in elementi ● Cobertizo ● Redskapsbod ● Element huis ● Elementti piharakennus ● Friggebod

## Width 452 x Depth 330 cm

Breite/Tiefe ● Largeur/Profondeur ● Lunghezza/Profondita ● Ancho/Profundidad ● Bredde/Dybde ● Breedte/Diepte ● Leveys/Pituus ● Bredd/Längd

## Log thickness 18 mm

Bohlenstärke ● Épaisseur des murs ● Spessore delle pareti ● Grosor de pared ● Tykkelse ● Wanddikte ● Seinän paksuus ● Väggtjocklek



The producer shall have the right to make technical changes to the product ● Technische Änderungen vorbehalten ● Le producteur réserve le droit d'effectuer des modifications techniques au produit ● Il produttore mantiene il diritto di apportare modifiche tecniche al prodotto ● Reservado el derecho a modificaciones técnicas ● Produsent forbeholder seg retten til å endre tekniske egenskaper ved produktet ● Alle rechten en technische wijzigingen voorbehouden ● Valmistaja pidättää oikeuden tehdä tuotteeseen teknisiä muutoksia ● Tillverkaren har rätt att utföra tekniska förändringar för produkten

### 1 General information



## Dear client,

We are glad that you have decided in favour of our garden house!

Please read the assembly manual carefully before proceeding with the house installatio