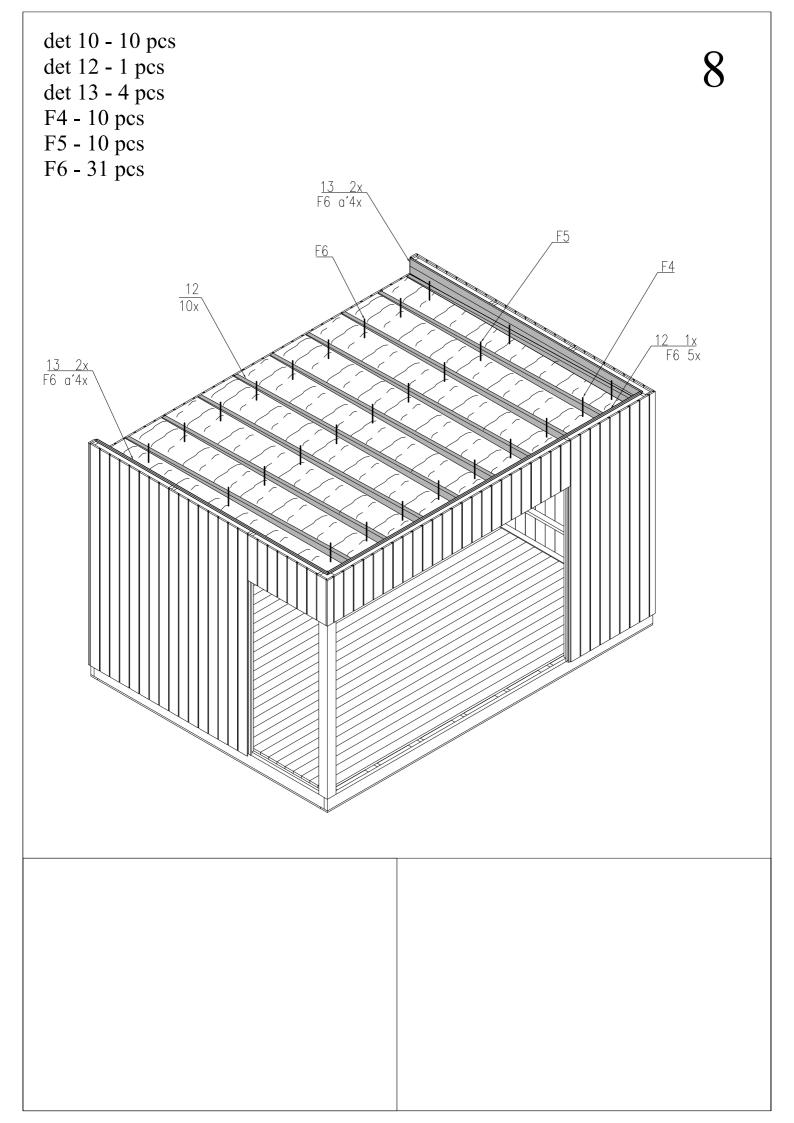

| 1            |             | 44 x 140 x 4488                              | 2                |
|--------------|-------------|----------------------------------------------|------------------|
| 2            |             | 44 x 140 x 3173                              | 10               |
| 3            | Impregnated | 19 x 95 x 4488                               | 2                |
| 4            | Impregnated | 19 x 95 x 3071                               | 10               |
| 5<br>OPTION! | Impregnated | 19 x 89 x 550                                | 252              |
| 6            |             | 28 x 114 x 4341                              | 28               |
| 7            |             | 120 x 120 x 2630                             | 1                |
| 8            |             | 44 x 140 x 4348                              | 1                |
| 9            |             | 44 x 140 x 3146                              | 10               |
| 10           |             | 44 x 80 x 3186                               | 10               |
| 11           |             | 19 x 114 x 4342                              | 28               |
| 12 a<br>12 b |             | 19 x 89 (114) x 2403<br>19 x 89 (114) x 1903 | 38(30)<br>38(30) |
| 13           |             | 19 x 89 x 3191                               | 4                |
| 14           |             | 42 x 42 x 3191                               | 2                |
| 15           |             | 42 x 42 x 4308                               | 1                |
| 16           |             | 19 x 70 x 3261                               | 2                |
| 17           |             | 19 x 70 x 4343                               | 1                |
| 18           |             | 16 x 45 x 2150                               | 8                |

| 19 |                | 19 x 45 x 4312 | 4    |
|----|----------------|----------------|------|
| 20 |                | 19 x 45 x 3085 | 4    |
| 21 |                | 18 x 88 x 2670 | 2    |
| 22 |                | 18 x 88 x 2670 | 1    |
| 23 |                | 18 x 136 x 550 | 1    |
| 24 |                | 18 x 88 x 550  | 1    |
| 25 |                | 18 x 30 x 2100 | 1    |
| 26 |                | 18 x 30 x 2100 | 1    |
|    |                |                |      |
| F1 | PVC (OPTION!)  | 3800 x 5000    | 1    |
| F2 | GLUE (OPTION!) |                | 1    |
| F3 |                | Ø 100 x 150    | 2    |
| F4 |                | Ø 6 x 120      | 40   |
| F5 |                | Ø 5 x 70       | 100  |
| F6 |                | Ø 4 x 50       | 250  |
| F7 |                | Ø 4 x 40       | 600  |
| F8 |                | Ø 3 x 70       | 1000 |