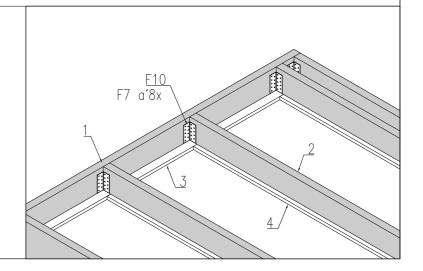

| 1            |             | 44 x 140 x 4488                              | 2                |
|--------------|-------------|----------------------------------------------|------------------|
| 2            |             | 44 x 140 x 3173                              | 10               |
| 3            | Impregnated | 19 x 95 x 4488                               | 2                |
| 4            | Impregnated | 19 x 95 x 3071                               | 10               |
| 5<br>OPTION! | Impregnated | 19 x 89 x 550                                | 252              |
| 6            |             | 28 x 114 x 4341                              | 28               |
| 7            |             | 120 x 120 x 2630                             | 1                |
| 8            |             | 44 x 140 x 4348                              | 1                |
| 9            |             | 44 x 140 x 3146                              | 10               |
| 10           |             | 44 x 80 x 3186                               | 10               |
| 11           |             | 19 x 114 x 4342                              | 28               |
| 12 a<br>12 b |             | 19 x 89 (114) x 2403<br>19 x 89 (114) x 1903 | 38(30)<br>38(30) |
| 13           |             | 19 x 89 x 3191                               | 4                |
| 14           |             | 42 x 42 x 3191                               | 2                |
| 15           |             | 42 x 42 x 4308                               | 1                |
| 16           |             | 19 x 70 x 3261                               | 2                |
| 17           |             | 19 x 70 x 4343                               | 1                |
| 18           |             | 16 x 45 x 2150                               | 8                |

| 19 |                | 19 x 45 x 4312 | 4    |
|----|----------------|----------------|------|
| 20 |                | 19 x 45 x 3085 | 4    |
| 21 |                | 18 x 88 x 2670 | 2    |
| 22 |                | 18 x 88 x 2670 | 1    |
| 23 |                | 18 x 136 x 550 | 1    |
| 24 |                | 18 x 88 x 550  | 1    |
| 25 |                | 18 x 30 x 2100 | 1    |
| 26 |                | 18 x 30 x 2100 | 1    |
|    |                |                |      |
| F1 | PVC (OPTION!)  | 3800 x 5000    | 1    |
| F2 | GLUE (OPTION!) |                | 1    |
| F3 |                | Ø 100 x 150    | 2    |
| F4 |                | Ø 6 x 120      | 40   |
| F5 |                | Ø 5 x 70       | 100  |
| F6 |                | Ø 4 x 50       | 250  |
| F7 |                | Ø 4 x 40       | 600  |
| F8 |                | Ø 3 x 70       | 1000 |

det 1 - 2 pcs det 2 - 10 pcs det 3 - 2 pcs

det 4 - 10 pcs

F10 - 20 pcs

F6 - 64 pcs

F7 - 160 pcs

<u>6</u> F8 230x